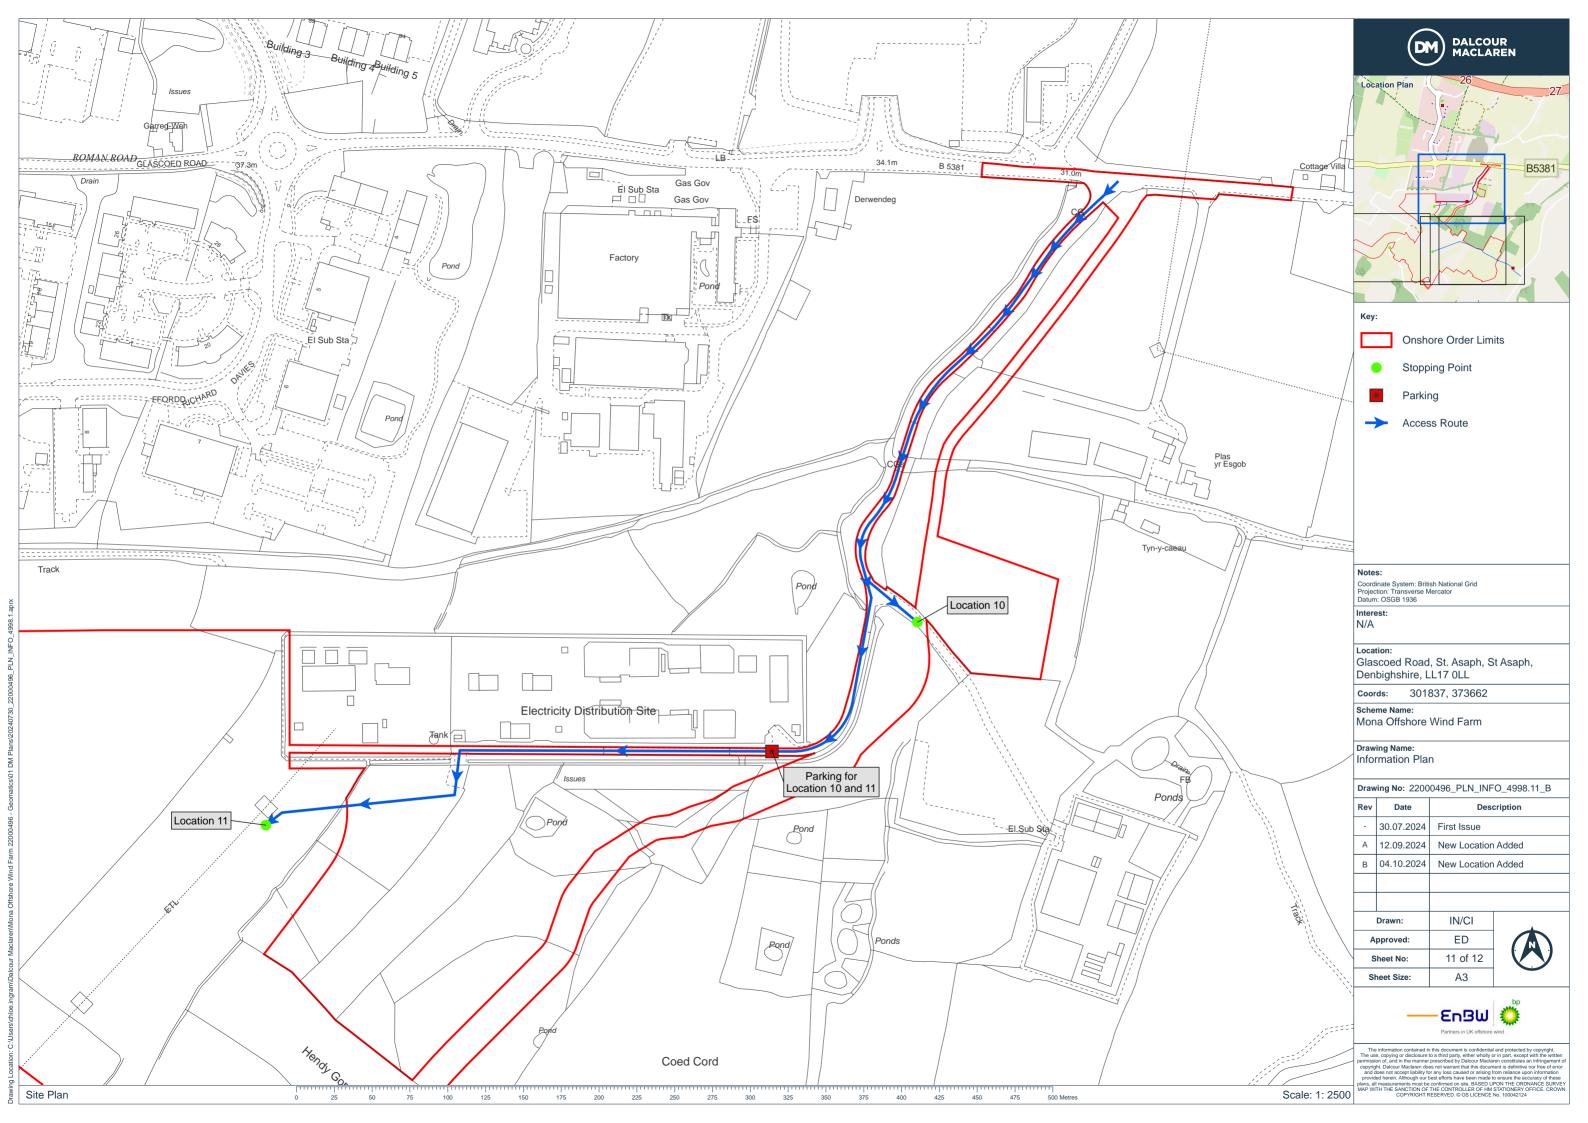

| Location | Stopping Point                                                | Work No.                                                   | Time  | Comments                                                                                                |
|----------|---------------------------------------------------------------|------------------------------------------------------------|-------|---------------------------------------------------------------------------------------------------------|
| 9        | Onshore Substation Site                                       | Work No 21, ,<br>Work No22,Work                            | 14:30 | Meet on the farm track towards Tan-y-Bryn                                                               |
|          | Land lying to the south of Glascoed Road, St Asaph            | No 22a, Work No<br>23, Work No 24,<br>Work No 31,          |       | Parking is available along the concrete track opposite Tyn y Ffordd Fawr, Cefn. ///leaves.gains.ringers |
|          |                                                               | Work No 32<br>Work No 33,<br>Work No 34 and<br>Work No 35, |       | To view the substation site location.                                                                   |
| 10       | Permanent and temporary access to the onshore substation site | Work No 27,<br>Work No 28 and<br>Work No 30.               | 16.00 | Parking at the National Grid Bodelwyddan Substation.<br>///escapades.straying.firelight                 |
|          | Land south of St Asaph business park                          |                                                            |       | To view the permanent and temporary access.                                                             |
| 11       | National Grid Connection point                                | Work No 25 and<br>Work No 26                               | 16:30 | To view the location of the National Grid Connection point.                                             |
|          | Land south of St Asaph business park                          |                                                            |       |                                                                                                         |
| 12       | Tyddyn Meredydd                                               | N/A                                                        | 17.00 | A visit as requested by the property owners (RR-038).                                                   |
|          | Cefn, St Asaph                                                |                                                            |       | Parking at the property ///intervene.recapture.mingles                                                  |
| 13       | Conclusion of site inspection itinerary                       | N/A                                                        | 17:30 |                                                                                                         |