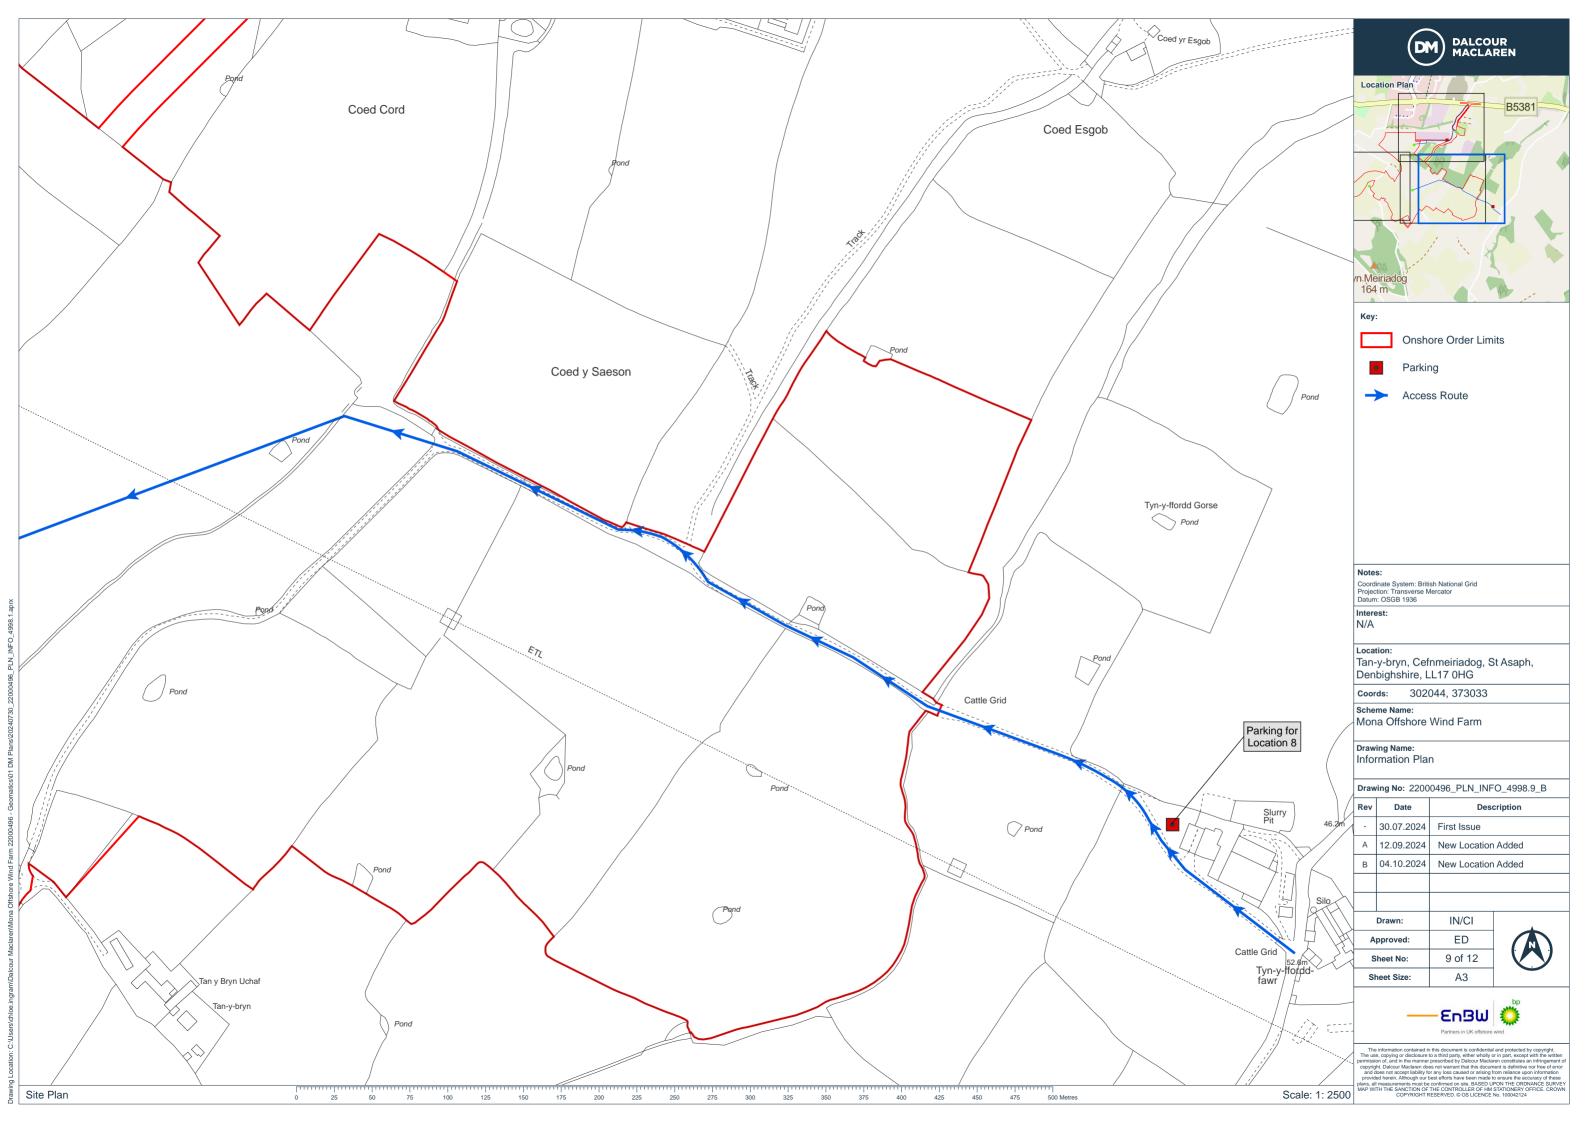

### Table 2.1: Applicants draft itinerary for ASI

| Location | Stopping Point                                                                  | Work No.                                      | Time  | Comments                                                                                                                                                                                       |
|----------|---------------------------------------------------------------------------------|-----------------------------------------------|-------|------------------------------------------------------------------------------------------------------------------------------------------------------------------------------------------------|
| 1        | Tides Café Bistro, Beach House Road,<br>Abergele, LL22 8EY                      | N/A                                           | 09:00 | Attendees must arrive at the car park by 09:00am to receive a compulsory safety briefing by the Applicant and introductory remarks from the Planning Inspectorate and the Examining Authority. |
| 2        | Landfall Temporary Construction<br>Compound and Transmission Joint<br>Bay (TJB) | Work No 10                                    | 09:30 | Meet at the entrance to the field off the Abergele Road.<br>///octagonal.inflating.slung                                                                                                       |
|          | Abergele Road (A547)                                                            |                                               |       | To view the TJB and landfall location.                                                                                                                                                         |
| 3        | Cable Corridor and Off Route Haul<br>Road at Nant Fawr/ Nant Ganol              | Work No12 (part)<br>and Work No<br>12a (part) | 10:00 | To view the haul road as requested by the ExA during Issue Specific Hearing 2.                                                                                                                 |
|          | Nentydd Road                                                                    |                                               |       | Parking is available at the field gateway.<br>///object.airbase.spoon                                                                                                                          |
|          |                                                                                 |                                               |       | Any attendees are requested to take extra precautions<br>when parking and traveling to this location due to<br>dangerous road configuration in this area.                                      |

| Location   | Stopping Point                                                 | Work No.                     | Time  | Comments                                                                                                                                                  |
|------------|----------------------------------------------------------------|------------------------------|-------|-----------------------------------------------------------------------------------------------------------------------------------------------------------|
| 4          | B5381 at Penrefail Crossroads                                  | Work No12 and<br>Work No 13  | 10.45 | Parking is available in the layby off the B5381. ///<br>///comic.appointed.readings                                                                       |
|            | B5381 / A548                                                   |                              |       |                                                                                                                                                           |
|            |                                                                |                              |       | As requested by the landowner in their written submission (REP3-115)                                                                                      |
| 5          | Temporary construction compound (TCC3)                         | Work No 13 and<br>Work No 14 | 11.15 | Parking is available at the field entrance off the A548.<br>///skins.resembles.dragonfly                                                                  |
|            | A548                                                           |                              |       | As requested by the landowner in their written submission (PDA -053)                                                                                      |
| 6          | Temporary Construction Compound (TCC4)                         | Work No16                    | 12.00 | Meet at the field entrance 200m to the east of Sarn Rug,<br>St George. ///stroke.revisits.perky                                                           |
|            | B5381 / Glascoed Road                                          |                              |       | Parking is available at the layby along the B5381.<br>///hotspots.stubble.waddle                                                                          |
|            |                                                                |                              |       | Any attendees are requested to take extra precautions<br>when parking and traveling to this location due to<br>dangerous road configuration in this area. |
| 7          | Cable Corridor at Bryn Hen                                     | Work No 20                   | 12.45 | Meet at Bryn Hen and walk to the cable corridor.                                                                                                          |
|            |                                                                |                              |       | ///fall.remaking.special                                                                                                                                  |
|            | Groesfford Marli, LL22 9ED                                     |                              |       |                                                                                                                                                           |
| . <u>.</u> |                                                                |                              |       | As requested by the Examining Authority                                                                                                                   |
| 8          | Lunch break                                                    | N/A                          | 13:30 | Costa Coffee/ SPAR, Rhuddlan Rd, Bodelwyddan, Rhyl                                                                                                        |
|            | Costa Coffee/ SPAR, Rhuddlan Rd,<br>Bodelwyddan, Rhyl LL18 5WG |                              |       | LL18 5WG                                                                                                                                                  |

| Location | Stopping Point                                                | Work No.                                                   | Time  | Comments                                                                                                |
|----------|---------------------------------------------------------------|------------------------------------------------------------|-------|---------------------------------------------------------------------------------------------------------|
| 9        | Onshore Substation Site                                       | Work No 21, ,<br>Work No22,Work                            | 14:30 | Meet on the farm track towards Tan-y-Bryn                                                               |
|          | Land lying to the south of Glascoed Road, St Asaph            | No 22a, Work No<br>23, Work No 24,<br>Work No 31,          |       | Parking is available along the concrete track opposite Tyn y Ffordd Fawr, Cefn. ///leaves.gains.ringers |
|          |                                                               | Work No 32<br>Work No 33,<br>Work No 34 and<br>Work No 35, |       | To view the substation site location.                                                                   |
| 10       | Permanent and temporary access to the onshore substation site | Work No 27,<br>Work No 28 and<br>Work No 30.               | 16.00 | Parking at the National Grid Bodelwyddan Substation.<br>///escapades.straying.firelight                 |
|          | Land south of St Asaph business park                          |                                                            |       | To view the permanent and temporary access.                                                             |
| 11       | National Grid Connection point                                | Work No 25 and<br>Work No 26                               | 16:30 | To view the location of the National Grid Connection point.                                             |
|          | Land south of St Asaph business park                          |                                                            |       |                                                                                                         |
| 12       | Tyddyn Meredydd                                               | N/A                                                        | 17.00 | A visit as requested by the property owners (RR-038).                                                   |
|          | Cefn, St Asaph                                                |                                                            |       | Parking at the property ///intervene.recapture.mingles                                                  |
| 13       | Conclusion of site inspection itinerary                       | N/A                                                        | 17:30 |                                                                                                         |