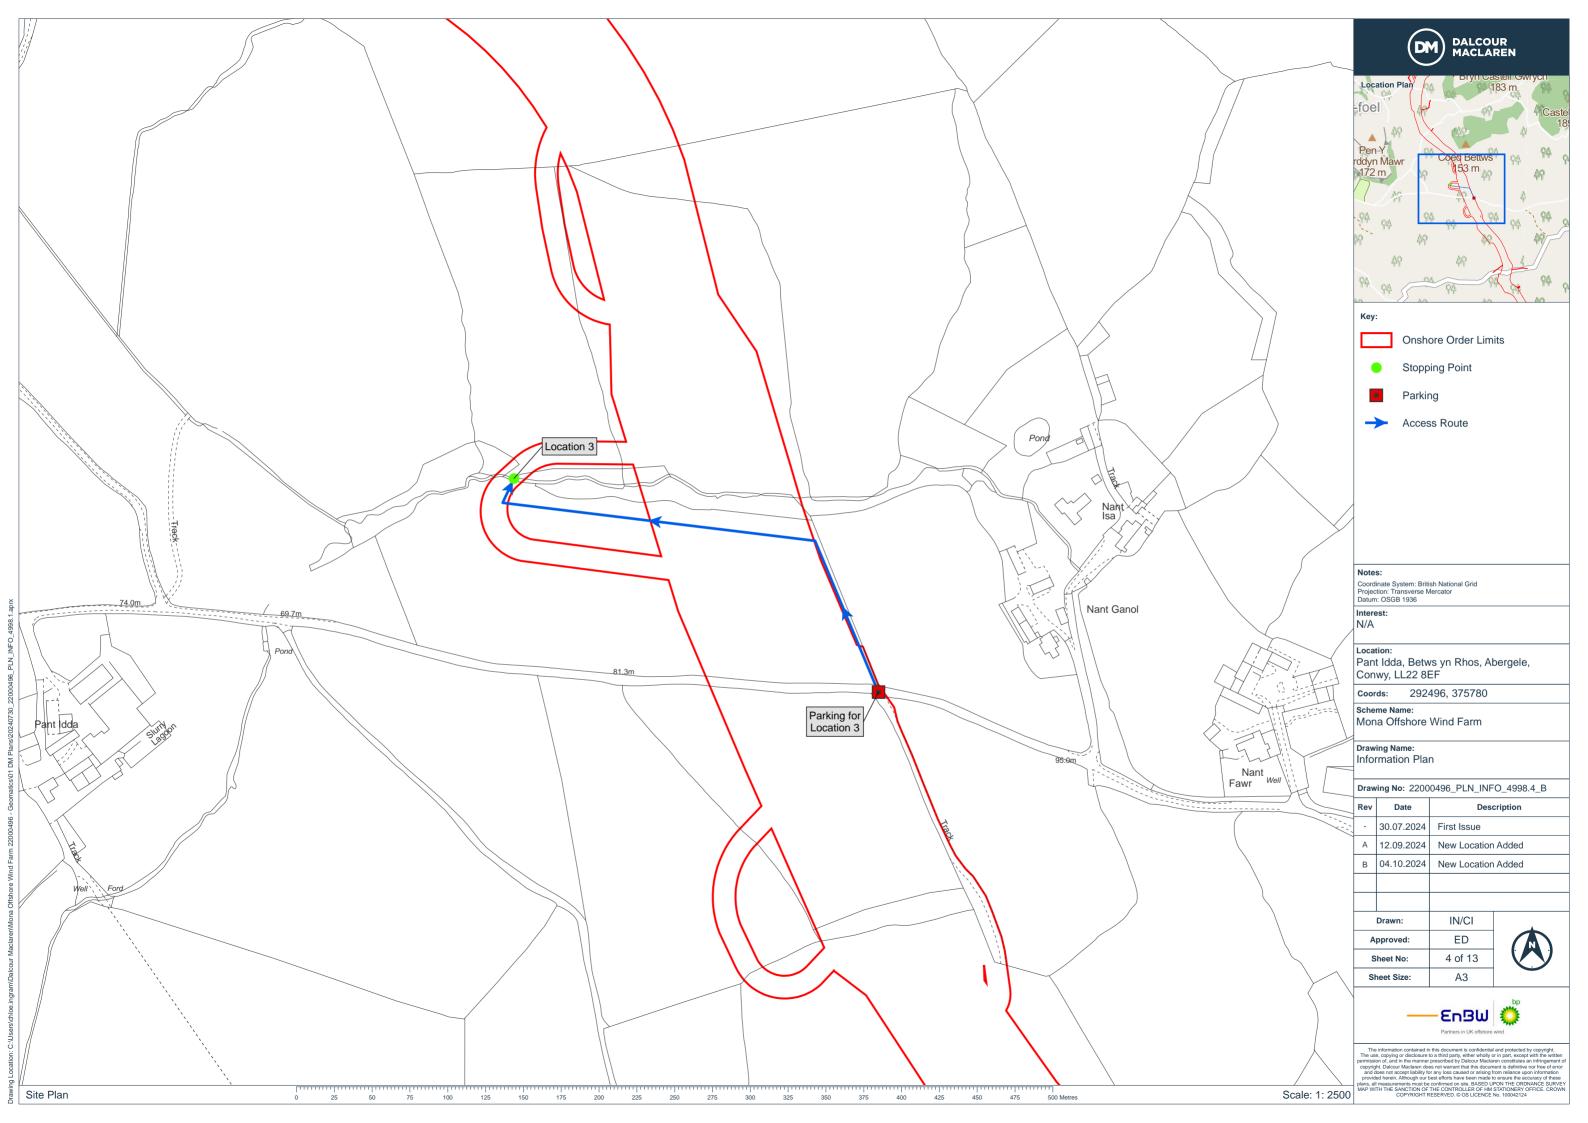

### Table 2.1: Applicants draft itinerary for ASI

| Location | Stopping Point                                                                  | Work No.                                      | Time  | Comments                                                                                                                                                                                       |
|----------|---------------------------------------------------------------------------------|-----------------------------------------------|-------|------------------------------------------------------------------------------------------------------------------------------------------------------------------------------------------------|
| 1        | Tides Café Bistro, Beach House Road,<br>Abergele, LL22 8EY                      | N/A                                           | 09:00 | Attendees must arrive at the car park by 09:00am to receive a compulsory safety briefing by the Applicant and introductory remarks from the Planning Inspectorate and the Examining Authority. |
| 2        | Landfall Temporary Construction<br>Compound and Transmission Joint<br>Bay (TJB) | Work No 10                                    | 09:30 | Meet at the entrance to the field off the Abergele Road.<br>///octagonal.inflating.slung                                                                                                       |
|          | Abergele Road (A547)                                                            |                                               |       | To view the TJB and landfall location.                                                                                                                                                         |
| 3        | Cable Corridor and Off Route Haul<br>Road at Nant Fawr/ Nant Ganol              | Work No12 (part)<br>and Work No<br>12a (part) | 10:00 | To view the haul road as requested by the ExA during Issue Specific Hearing 2.                                                                                                                 |
|          | Nentydd Road                                                                    |                                               |       | Parking is available at the field gateway.<br>///object.airbase.spoon                                                                                                                          |
|          |                                                                                 |                                               |       | Any attendees are requested to take extra precautions<br>when parking and traveling to this location due to<br>dangerous road configuration in this area.                                      |