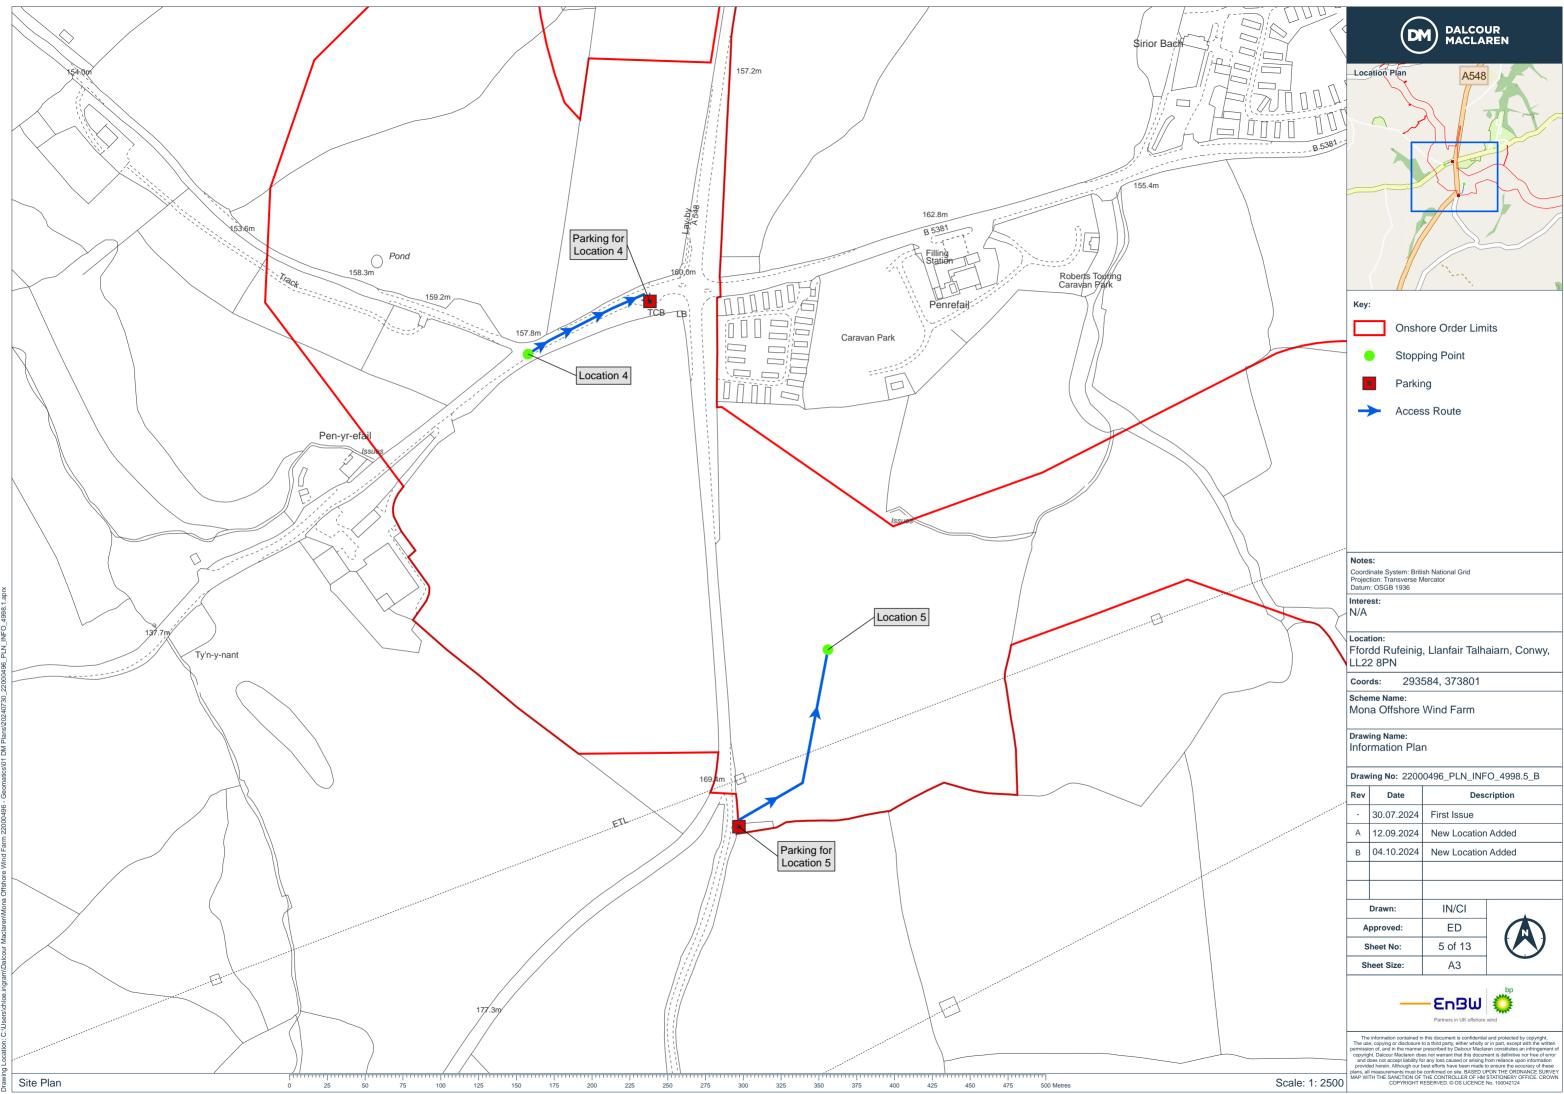

| Location   | Stopping Point                                                 | Work No.                     | Time  | Comments                                                                                                                                                  |
|------------|----------------------------------------------------------------|------------------------------|-------|-----------------------------------------------------------------------------------------------------------------------------------------------------------|
| 4          | B5381 at Penrefail Crossroads                                  | Work No12 and<br>Work No 13  | 10.45 | Parking is available in the layby off the B5381. ///<br>///comic.appointed.readings                                                                       |
|            | B5381 / A548                                                   |                              |       |                                                                                                                                                           |
|            |                                                                |                              |       | As requested by the landowner in their written submission (REP3-115)                                                                                      |
| 5          | Temporary construction compound (TCC3)                         | Work No 13 and<br>Work No 14 | 11.15 | Parking is available at the field entrance off the A548.<br>///skins.resembles.dragonfly                                                                  |
|            | A548                                                           |                              |       | As requested by the landowner in their written submission (PDA -053)                                                                                      |
| 6          | Temporary Construction Compound (TCC4)                         | Work No16                    | 12.00 | Meet at the field entrance 200m to the east of Sarn Rug,<br>St George. ///stroke.revisits.perky                                                           |
|            | B5381 / Glascoed Road                                          |                              |       | Parking is available at the layby along the B5381.<br>///hotspots.stubble.waddle                                                                          |
|            |                                                                |                              |       | Any attendees are requested to take extra precautions<br>when parking and traveling to this location due to<br>dangerous road configuration in this area. |
| 7          | Cable Corridor at Bryn Hen                                     | Work No 20                   | 12.45 | Meet at Bryn Hen and walk to the cable corridor.                                                                                                          |
|            |                                                                |                              |       | ///fall.remaking.special                                                                                                                                  |
|            | Groesfford Marli, LL22 9ED                                     |                              |       |                                                                                                                                                           |
| . <u>.</u> |                                                                |                              |       | As requested by the Examining Authority                                                                                                                   |
| 8          | Lunch break                                                    | N/A                          | 13:30 | Costa Coffee/ SPAR, Rhuddlan Rd, Bodelwyddan, Rhyl                                                                                                        |
|            | Costa Coffee/ SPAR, Rhuddlan Rd,<br>Bodelwyddan, Rhyl LL18 5WG |                              |       | LL18 5WG                                                                                                                                                  |