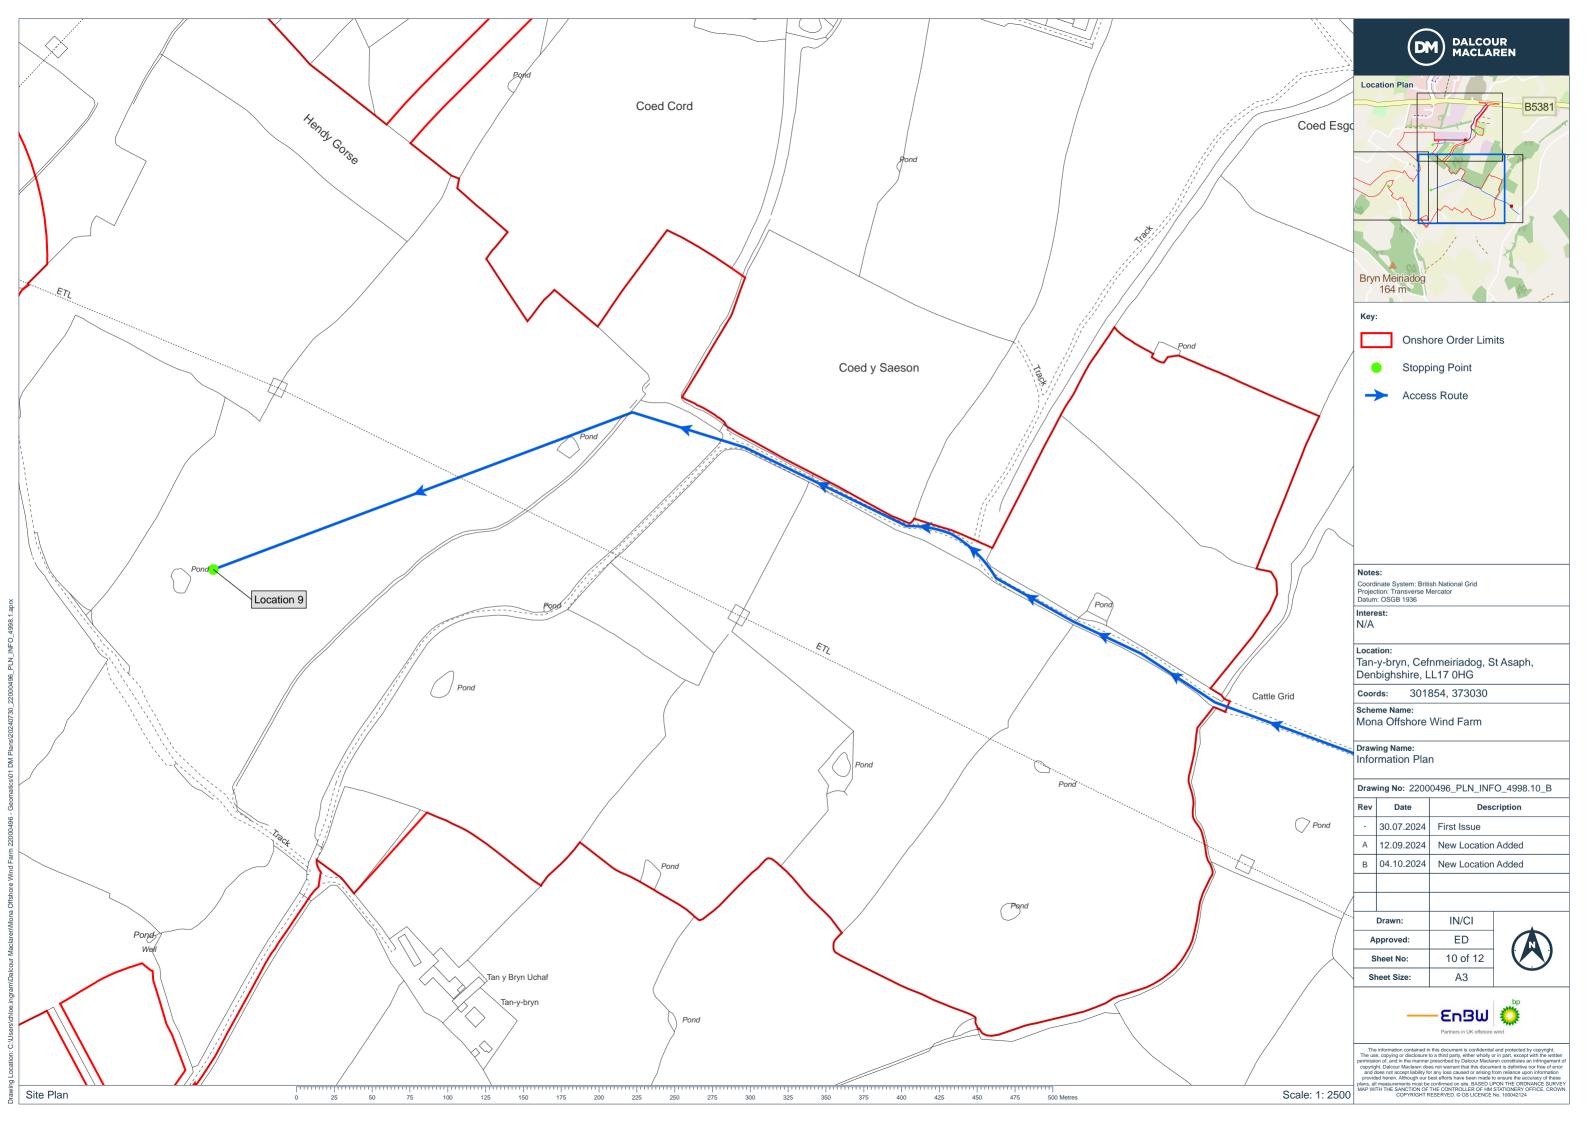

| Location | Stopping Point                                                | Work No.                                                   | Time  | Comments                                                                                                |
|----------|---------------------------------------------------------------|------------------------------------------------------------|-------|---------------------------------------------------------------------------------------------------------|
| 9        | Onshore Substation Site                                       | Work No 21, ,<br>Work No22,Work                            | 14:30 | Meet on the farm track towards Tan-y-Bryn                                                               |
|          | Land lying to the south of Glascoed Road, St Asaph            | No 22a, Work No<br>23, Work No 24,<br>Work No 31,          |       | Parking is available along the concrete track opposite Tyn y Ffordd Fawr, Cefn. ///leaves.gains.ringers |
|          |                                                               | Work No 32<br>Work No 33,<br>Work No 34 and<br>Work No 35, |       | To view the substation site location.                                                                   |
| 10       | Permanent and temporary access to the onshore substation site | Work No 27,<br>Work No 28 and<br>Work No 30.               | 16.00 | Parking at the National Grid Bodelwyddan Substation.<br>///escapades.straying.firelight                 |
|          | Land south of St Asaph business park                          |                                                            |       | To view the permanent and temporary access.                                                             |
| 11       | National Grid Connection point                                | Work No 25 and<br>Work No 26                               | 16:30 | To view the location of the National Grid Connection point.                                             |
|          | Land south of St Asaph business park                          |                                                            |       |                                                                                                         |
| 12       | Tyddyn Meredydd                                               | N/A                                                        | 17.00 | A visit as requested by the property owners (RR-038).                                                   |
|          | Cefn, St Asaph                                                |                                                            |       | Parking at the property ///intervene.recapture.mingles                                                  |
| 13       | Conclusion of site inspection itinerary                       | N/A                                                        | 17:30 |                                                                                                         |