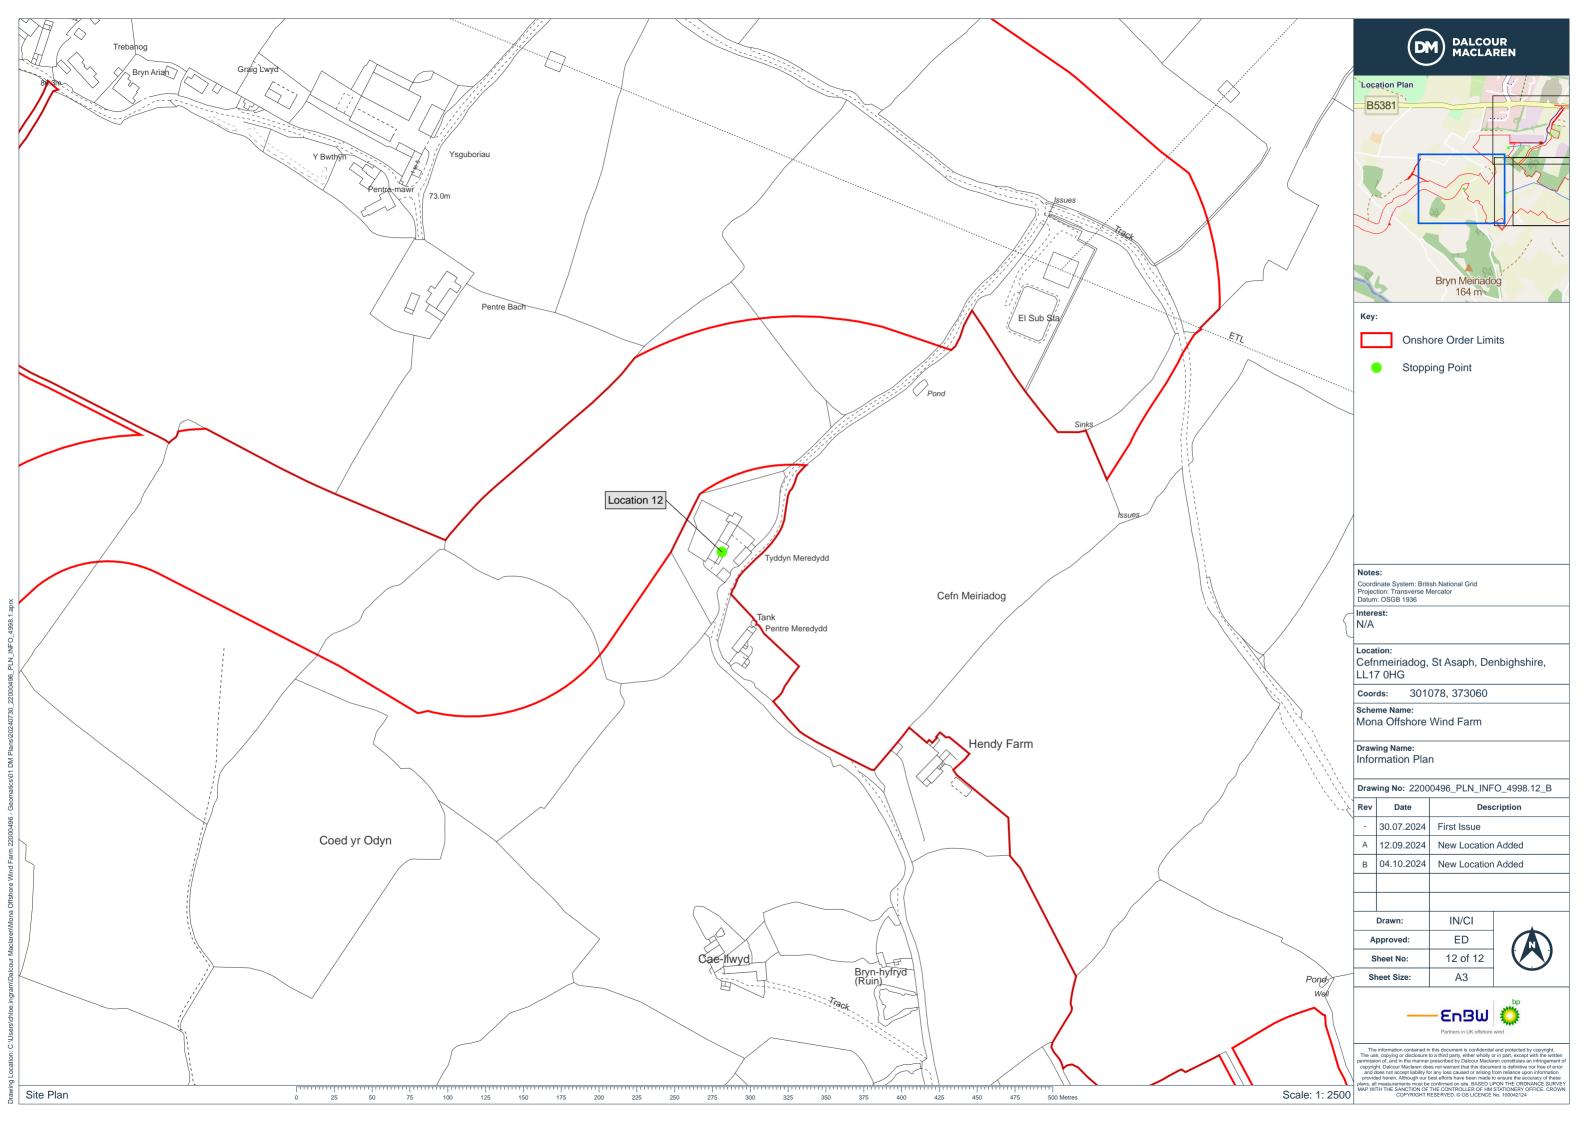

| Location | Stopping Point                                                | Work No.                                                   | Time  | Comments                                                                                                |
|----------|---------------------------------------------------------------|------------------------------------------------------------|-------|---------------------------------------------------------------------------------------------------------|
| 9        | Onshore Substation Site                                       | Work No 21, ,<br>Work No22,Work                            | 14:30 | Meet on the farm track towards Tan-y-Bryn                                                               |
|          | Land lying to the south of Glascoed Road, St Asaph            | No 22a, Work No<br>23, Work No 24,<br>Work No 31,          |       | Parking is available along the concrete track opposite Tyn y Ffordd Fawr, Cefn. ///leaves.gains.ringers |
|          |                                                               | Work No 32<br>Work No 33,<br>Work No 34 and<br>Work No 35, |       | To view the substation site location.                                                                   |
| 10       | Permanent and temporary access to the onshore substation site | Work No 27,<br>Work No 28 and<br>Work No 30.               | 16.00 | Parking at the National Grid Bodelwyddan Substation.<br>///escapades.straying.firelight                 |
|          | Land south of St Asaph business park                          |                                                            |       | To view the permanent and temporary access.                                                             |
| 11       | National Grid Connection point                                | Work No 25 and<br>Work No 26                               | 16:30 | To view the location of the National Grid Connection point.                                             |
|          | Land south of St Asaph business park                          |                                                            |       |                                                                                                         |
| 12       | Tyddyn Meredydd                                               | N/A                                                        | 17.00 | A visit as requested by the property owners (RR-038).                                                   |
|          | Cefn, St Asaph                                                |                                                            |       | Parking at the property ///intervene.recapture.mingles                                                  |
| 13       | Conclusion of site inspection itinerary                       | N/A                                                        | 17:30 |                                                                                                         |