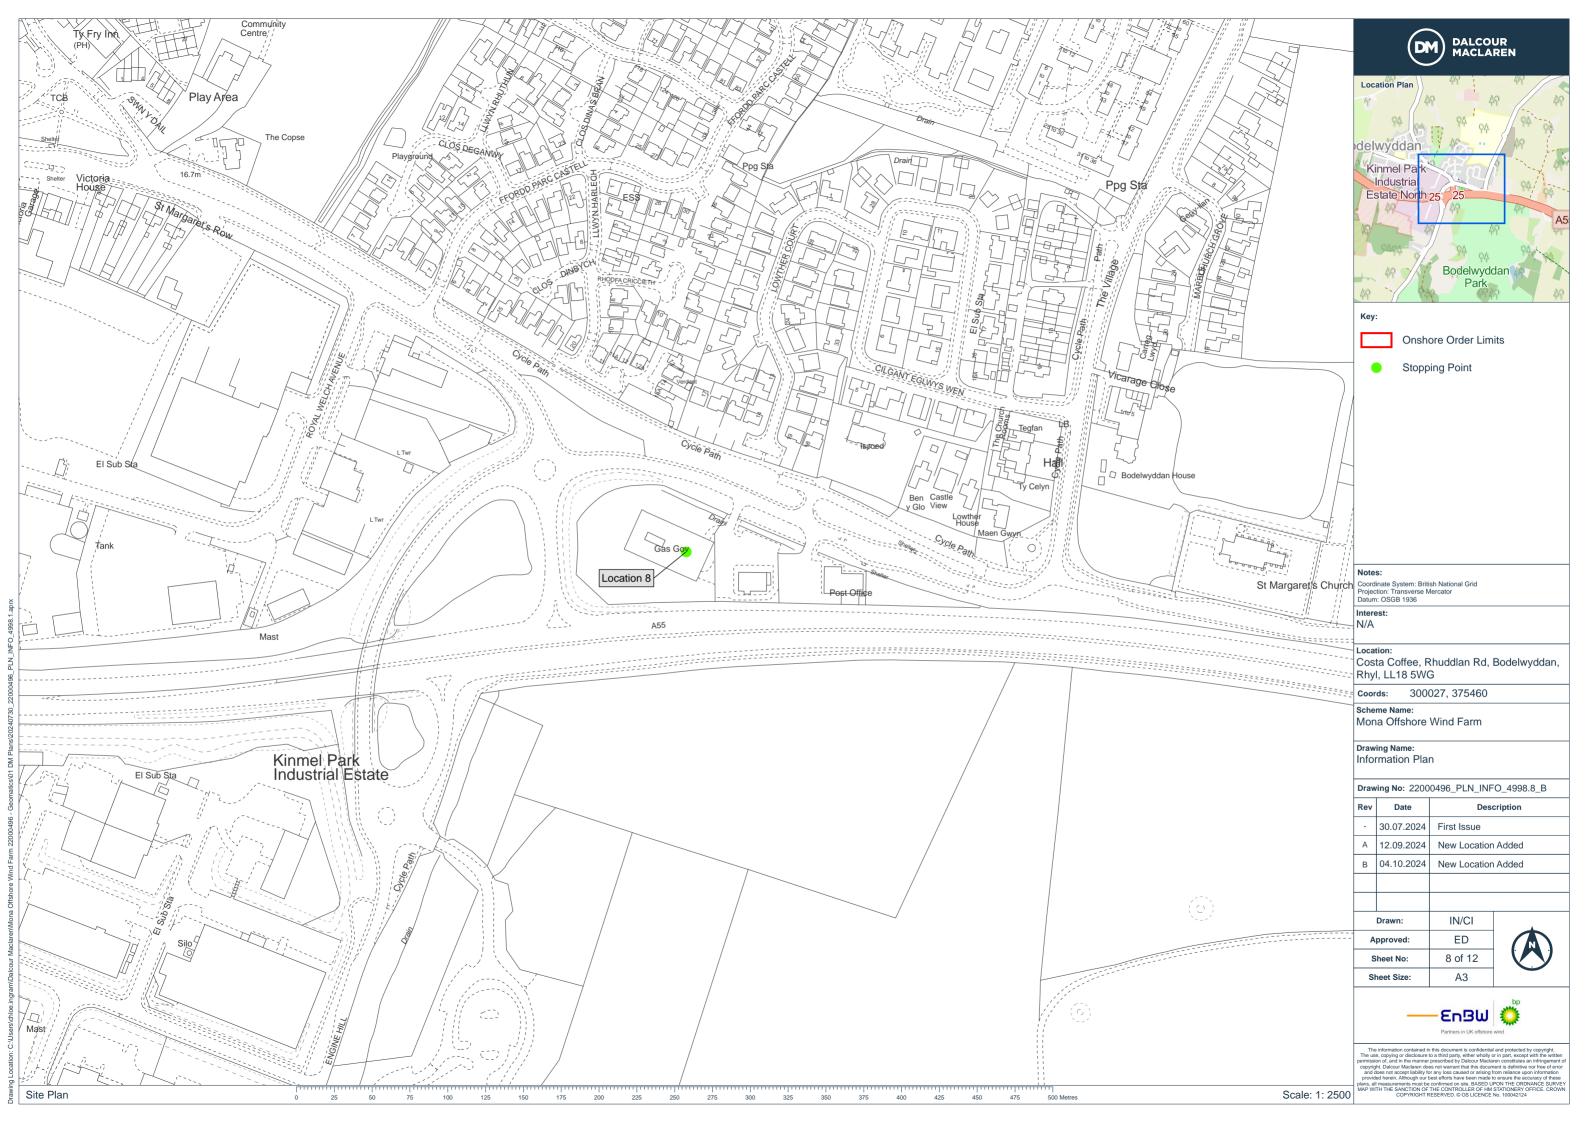

| Location   | Stopping Point                                                 | Work No.                     | Time  | Comments                                                                                                                                                  |
|------------|----------------------------------------------------------------|------------------------------|-------|-----------------------------------------------------------------------------------------------------------------------------------------------------------|
| 4          | B5381 at Penrefail Crossroads                                  | Work No12 and<br>Work No 13  | 10.45 | Parking is available in the layby off the B5381. ///<br>///comic.appointed.readings                                                                       |
|            | B5381 / A548                                                   |                              |       |                                                                                                                                                           |
|            |                                                                |                              |       | As requested by the landowner in their written submission (REP3-115)                                                                                      |
| 5          | Temporary construction compound (TCC3)                         | Work No 13 and<br>Work No 14 | 11.15 | Parking is available at the field entrance off the A548.<br>///skins.resembles.dragonfly                                                                  |
|            | A548                                                           |                              |       | As requested by the landowner in their written submission (PDA -053)                                                                                      |
| 6          | Temporary Construction Compound (TCC4)                         | Work No16                    | 12.00 | Meet at the field entrance 200m to the east of Sarn Rug,<br>St George. ///stroke.revisits.perky                                                           |
|            | B5381 / Glascoed Road                                          |                              |       | Parking is available at the layby along the B5381.<br>///hotspots.stubble.waddle                                                                          |
|            |                                                                |                              |       | Any attendees are requested to take extra precautions<br>when parking and traveling to this location due to<br>dangerous road configuration in this area. |
| 7          | Cable Corridor at Bryn Hen                                     | Work No 20                   | 12.45 | Meet at Bryn Hen and walk to the cable corridor.                                                                                                          |
|            |                                                                |                              |       | ///fall.remaking.special                                                                                                                                  |
|            | Groesfford Marli, LL22 9ED                                     |                              |       |                                                                                                                                                           |
| . <u>.</u> |                                                                |                              |       | As requested by the Examining Authority                                                                                                                   |
| 8          | Lunch break                                                    | N/A                          | 13:30 | Costa Coffee/ SPAR, Rhuddlan Rd, Bodelwyddan, Rhyl                                                                                                        |
|            | Costa Coffee/ SPAR, Rhuddlan Rd,<br>Bodelwyddan, Rhyl LL18 5WG |                              |       | LL18 5WG                                                                                                                                                  |