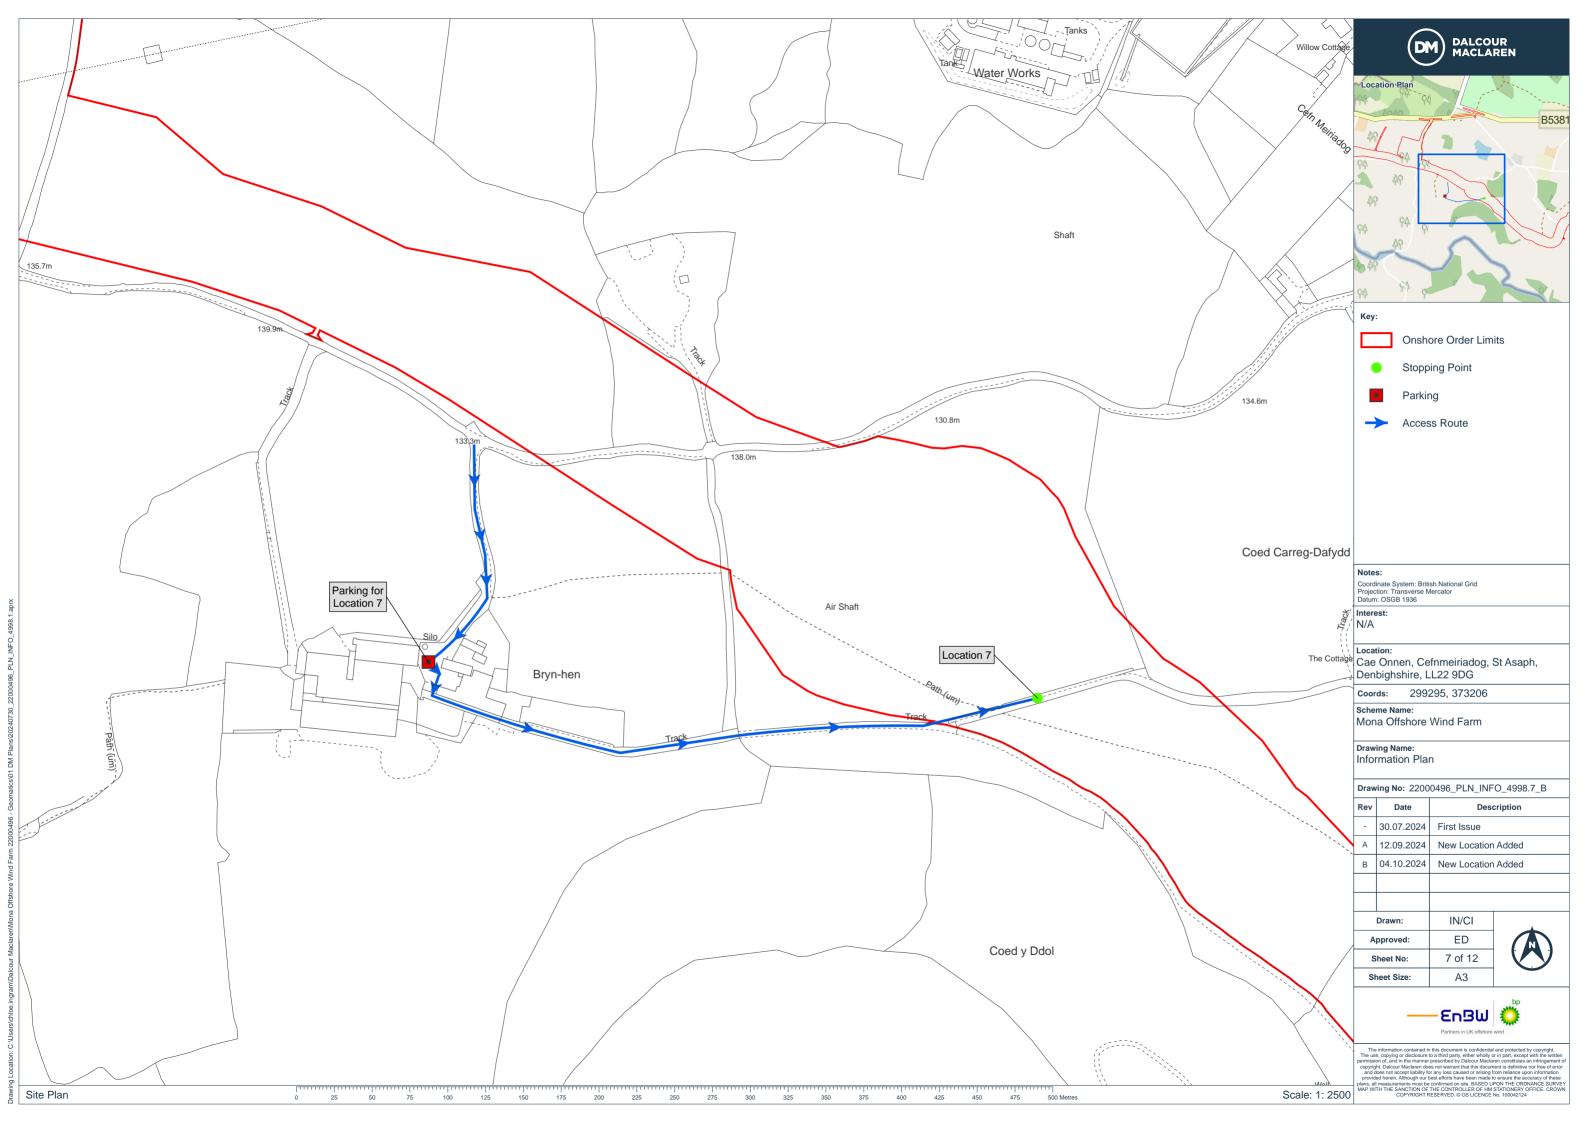

| Location   | Stopping Point                                                 | Work No.                     | Time  | Comments                                                                                                                                                  |
|------------|----------------------------------------------------------------|------------------------------|-------|-----------------------------------------------------------------------------------------------------------------------------------------------------------|
| 4          | B5381 at Penrefail Crossroads                                  | Work No12 and<br>Work No 13  | 10.45 | Parking is available in the layby off the B5381. ///<br>///comic.appointed.readings                                                                       |
|            | B5381 / A548                                                   |                              |       |                                                                                                                                                           |
|            |                                                                |                              |       | As requested by the landowner in their written submission (REP3-115)                                                                                      |
| 5          | Temporary construction compound (TCC3)                         | Work No 13 and<br>Work No 14 | 11.15 | Parking is available at the field entrance off the A548.<br>///skins.resembles.dragonfly                                                                  |
|            | A548                                                           |                              |       | As requested by the landowner in their written submission (PDA -053)                                                                                      |
| 6          | Temporary Construction Compound (TCC4)                         | Work No16                    | 12.00 | Meet at the field entrance 200m to the east of Sarn Rug,<br>St George. ///stroke.revisits.perky                                                           |
|            | B5381 / Glascoed Road                                          |                              |       | Parking is available at the layby along the B5381.<br>///hotspots.stubble.waddle                                                                          |
|            |                                                                |                              |       | Any attendees are requested to take extra precautions<br>when parking and traveling to this location due to<br>dangerous road configuration in this area. |
| 7          | Cable Corridor at Bryn Hen                                     | Work No 20                   | 12.45 | Meet at Bryn Hen and walk to the cable corridor.                                                                                                          |
|            |                                                                |                              |       | ///fall.remaking.special                                                                                                                                  |
|            | Groesfford Marli, LL22 9ED                                     |                              |       |                                                                                                                                                           |
| . <u>.</u> |                                                                |                              |       | As requested by the Examining Authority                                                                                                                   |
| 8          | Lunch break                                                    | N/A                          | 13:30 | Costa Coffee/ SPAR, Rhuddlan Rd, Bodelwyddan, Rhyl                                                                                                        |
|            | Costa Coffee/ SPAR, Rhuddlan Rd,<br>Bodelwyddan, Rhyl LL18 5WG |                              |       | LL18 5WG                                                                                                                                                  |