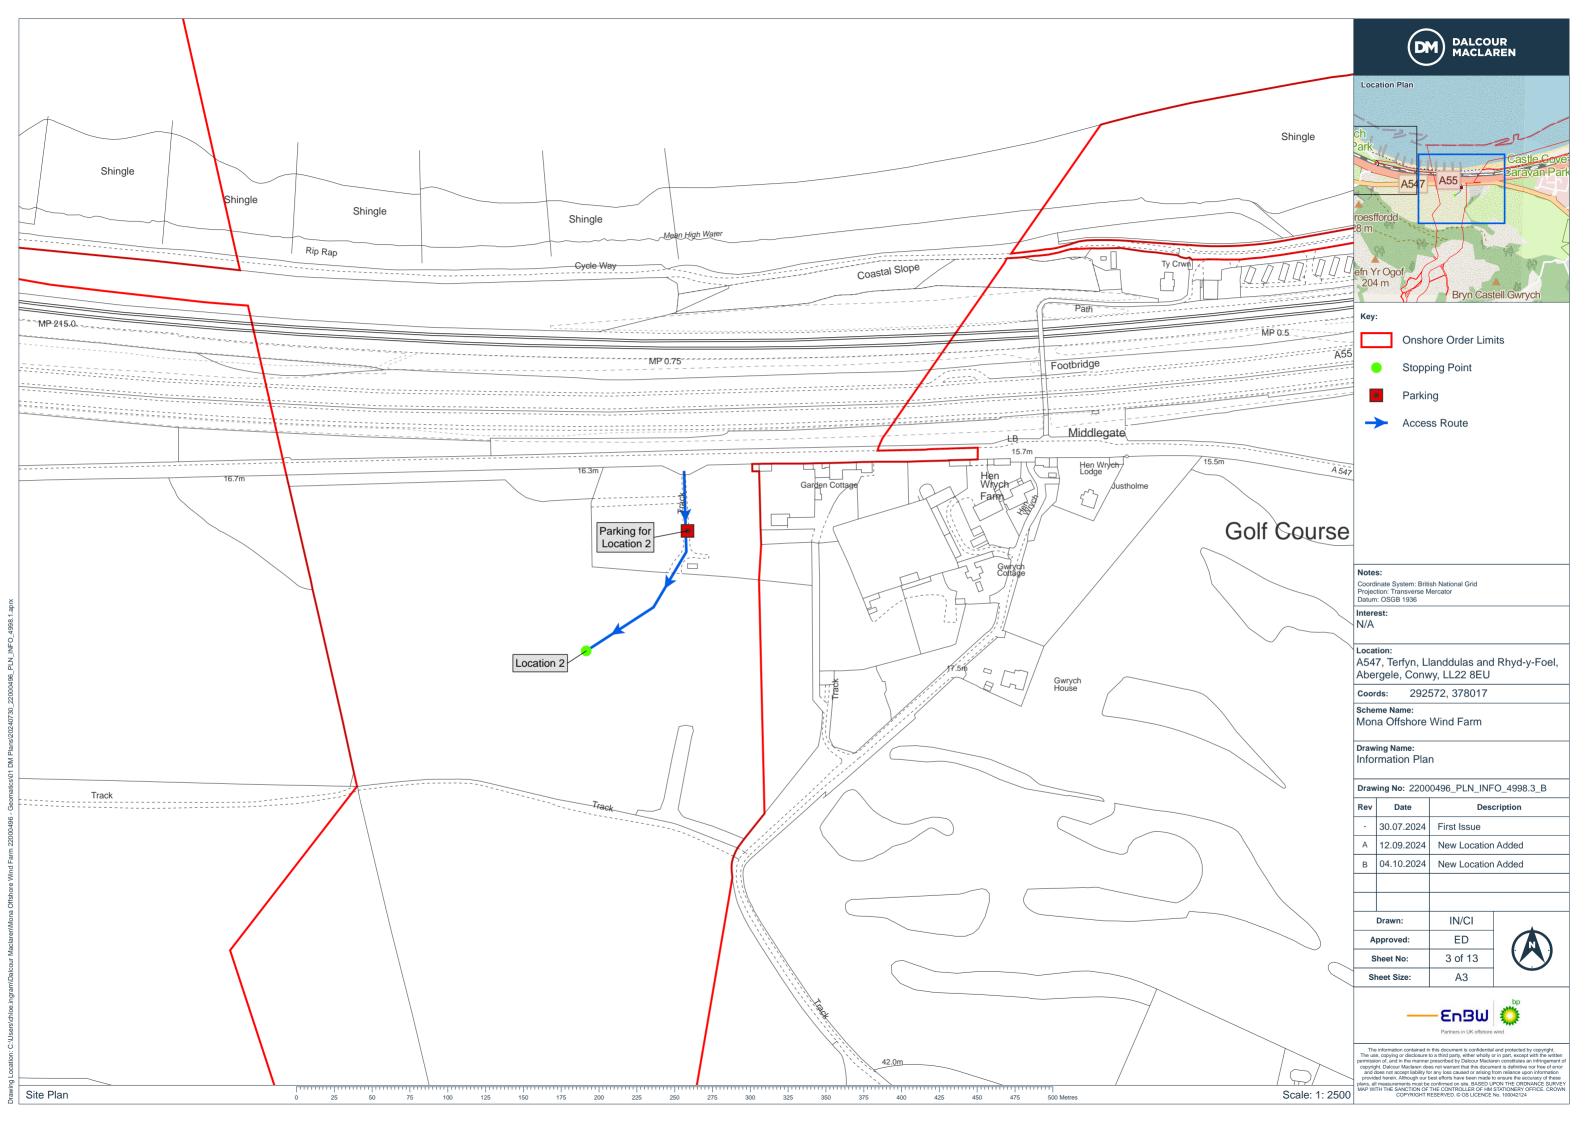

### Table 2.1: Applicants draft itinerary for ASI

| Location | Stopping Point                                                                  | Work No.                                      | Time  | Comments                                                                                                                                                                                       |
|----------|---------------------------------------------------------------------------------|-----------------------------------------------|-------|------------------------------------------------------------------------------------------------------------------------------------------------------------------------------------------------|
| 1        | Tides Café Bistro, Beach House Road,<br>Abergele, LL22 8EY                      | N/A                                           | 09:00 | Attendees must arrive at the car park by 09:00am to receive a compulsory safety briefing by the Applicant and introductory remarks from the Planning Inspectorate and the Examining Authority. |
| 2        | Landfall Temporary Construction<br>Compound and Transmission Joint<br>Bay (TJB) | Work No 10                                    | 09:30 | Meet at the entrance to the field off the Abergele Road.<br>///octagonal.inflating.slung                                                                                                       |
|          | Abergele Road (A547)                                                            |                                               |       | To view the TJB and landfall location.                                                                                                                                                         |
| 3        | Cable Corridor and Off Route Haul<br>Road at Nant Fawr/ Nant Ganol              | Work No12 (part)<br>and Work No<br>12a (part) | 10:00 | To view the haul road as requested by the ExA during Issue Specific Hearing 2.                                                                                                                 |
|          | Nentydd Road                                                                    |                                               |       | Parking is available at the field gateway.<br>///object.airbase.spoon                                                                                                                          |
|          |                                                                                 |                                               |       | Any attendees are requested to take extra precautions<br>when parking and traveling to this location due to<br>dangerous road configuration in this area.                                      |