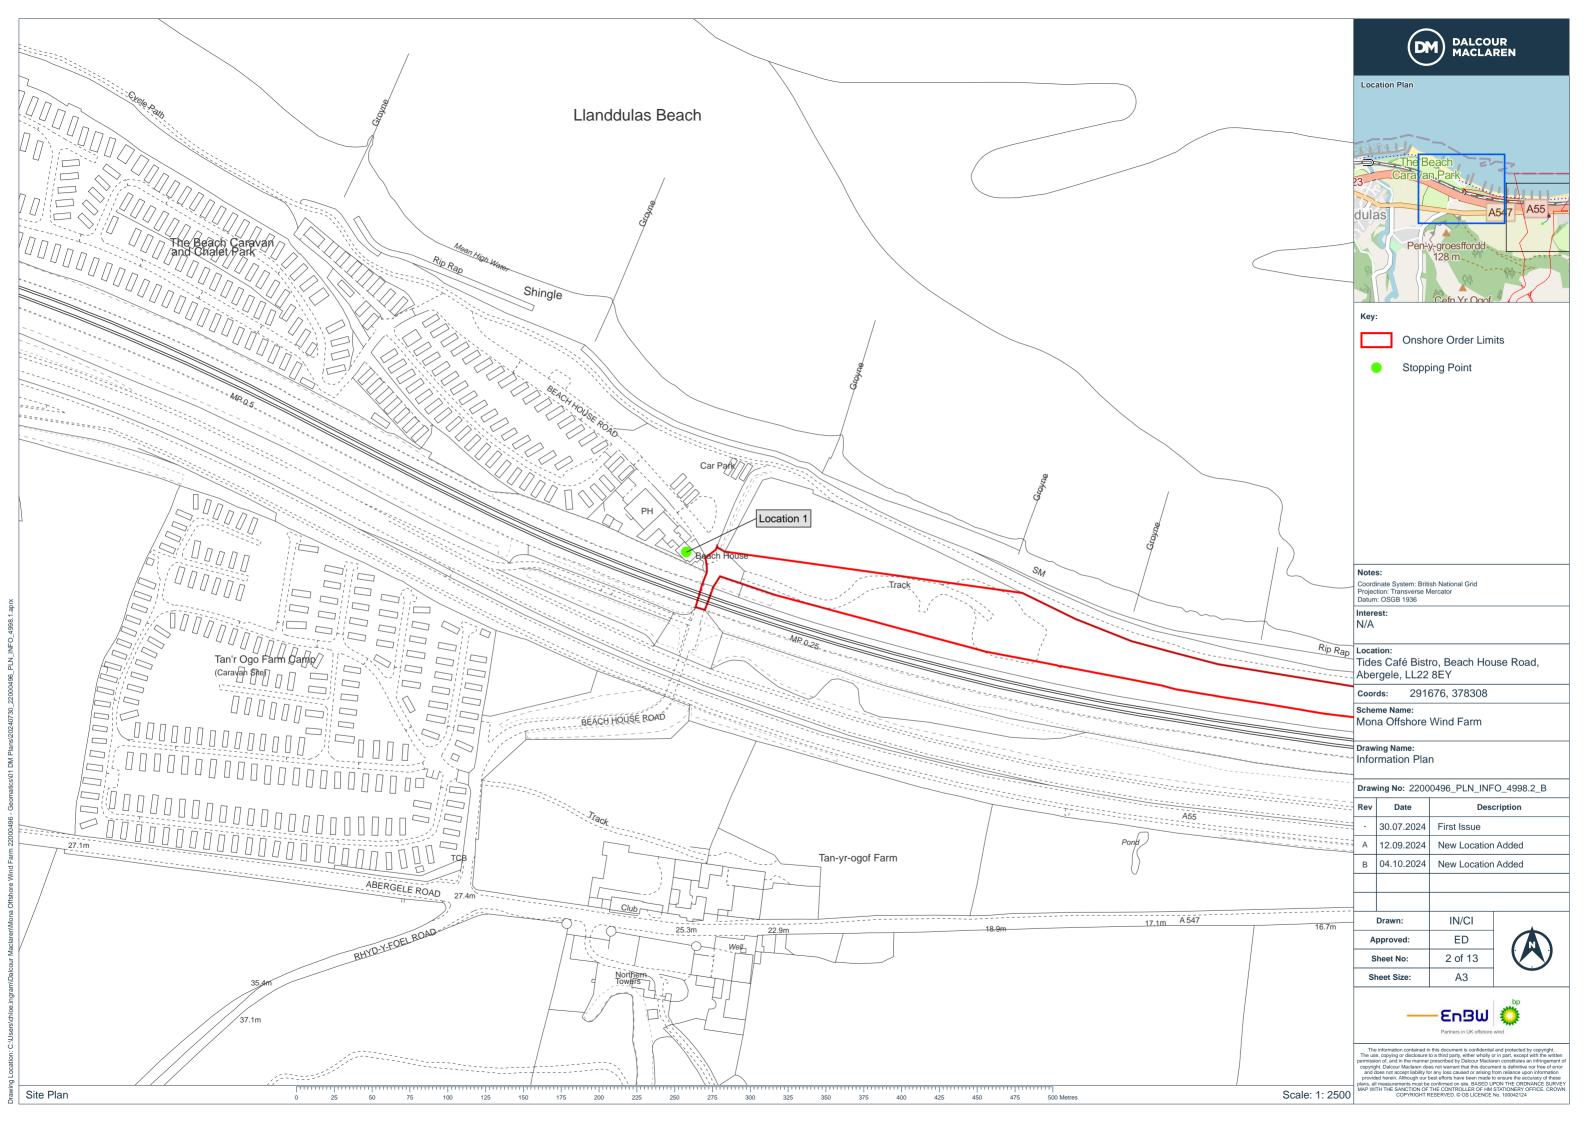

### Table 2.1: Applicants draft itinerary for ASI

| Location | Stopping Point                                                                  | Work No.                                      | Time  | Comments                                                                                                                                                                                       |
|----------|---------------------------------------------------------------------------------|-----------------------------------------------|-------|------------------------------------------------------------------------------------------------------------------------------------------------------------------------------------------------|
| 1        | Tides Café Bistro, Beach House Road,<br>Abergele, LL22 8EY                      | N/A                                           | 09:00 | Attendees must arrive at the car park by 09:00am to receive a compulsory safety briefing by the Applicant and introductory remarks from the Planning Inspectorate and the Examining Authority. |
| 2        | Landfall Temporary Construction<br>Compound and Transmission Joint<br>Bay (TJB) | Work No 10                                    | 09:30 | Meet at the entrance to the field off the Abergele Road.<br>///octagonal.inflating.slung                                                                                                       |
|          | Abergele Road (A547)                                                            |                                               |       | To view the TJB and landfall location.                                                                                                                                                         |
| 3        | Cable Corridor and Off Route Haul<br>Road at Nant Fawr/ Nant Ganol              | Work No12 (part)<br>and Work No<br>12a (part) | 10:00 | To view the haul road as requested by the ExA during Issue Specific Hearing 2.                                                                                                                 |
|          | Nentydd Road                                                                    |                                               |       | Parking is available at the field gateway.<br>///object.airbase.spoon                                                                                                                          |
|          |                                                                                 |                                               |       | Any attendees are requested to take extra precautions<br>when parking and traveling to this location due to<br>dangerous road configuration in this area.                                      |