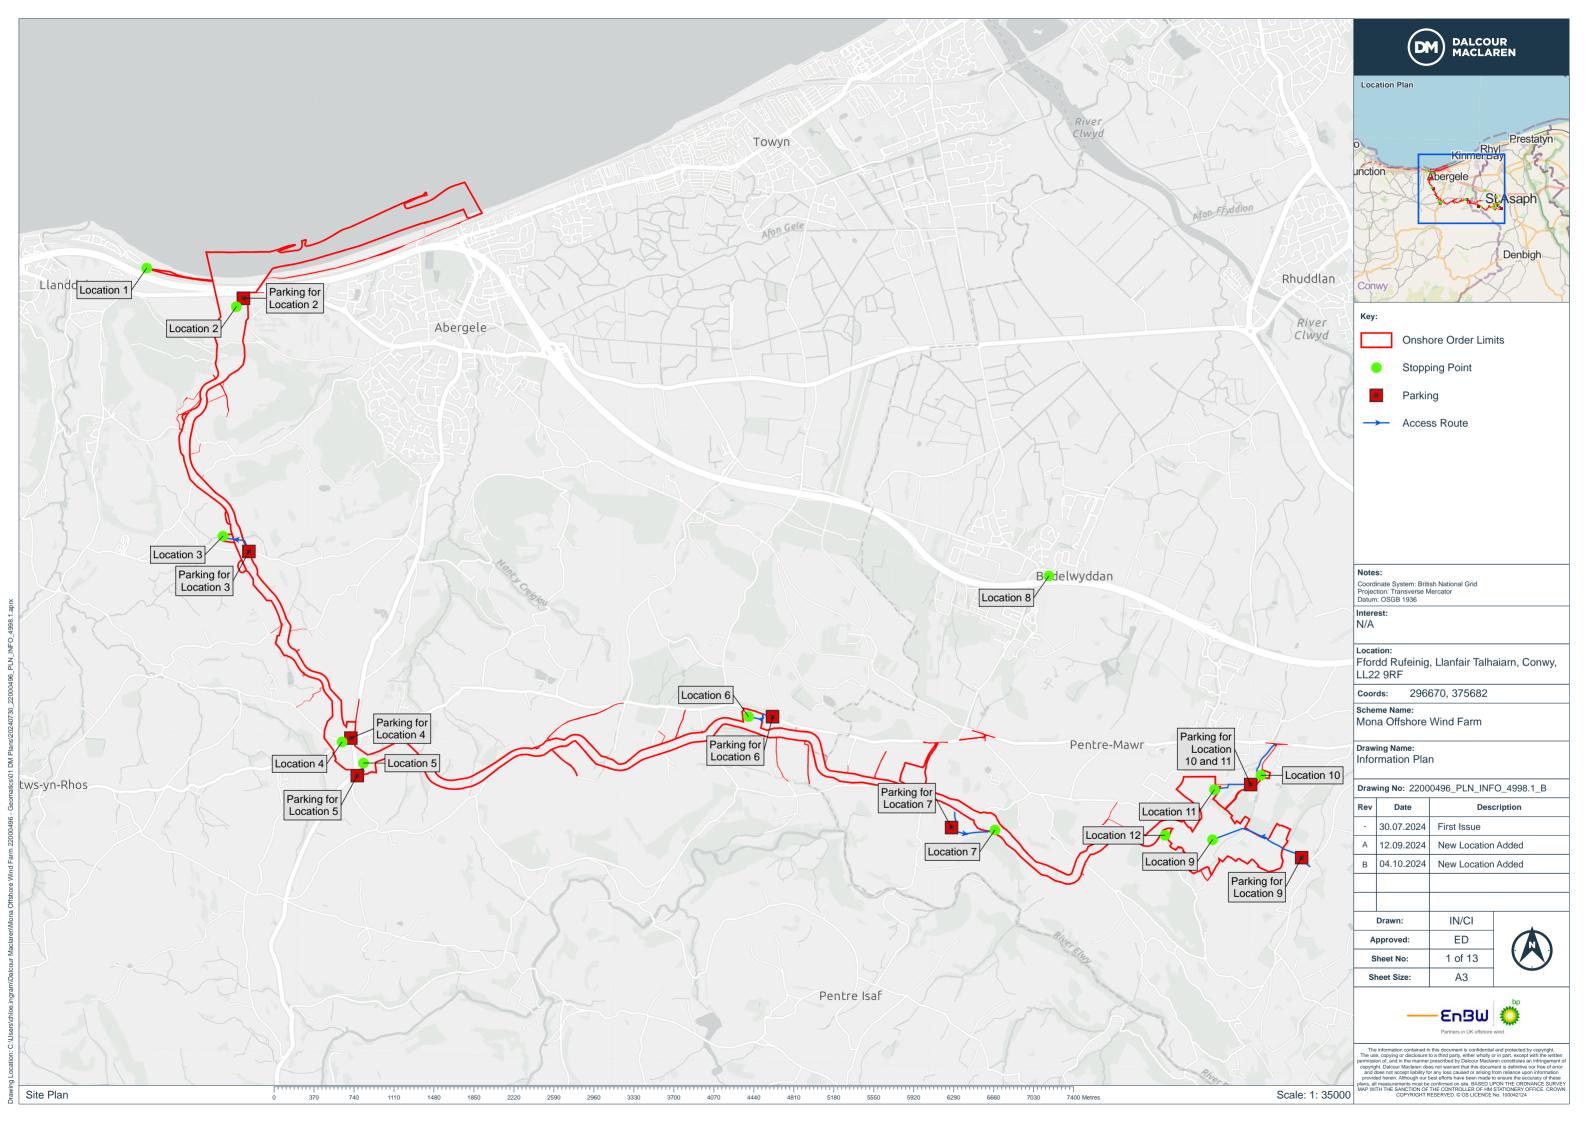

### 1.1 Introduction

- 1.1.1.1 The Applicant has set out areas of interest that it recommends could be visited as part of an ASI in Table 1. A plan is included in Appendix A of the parking arrangements for items 1-10.
- 1.1.1.2 The Applicant will discuss the necessary arrangements with the relevant landowners regarding access to the suggested areas. The Applicant will finalise access arrangements once comments on the draft ASI are received at Deadline 2.
- 1.1.1.3 The Applicant considers the areas of interest in relation to the onshore works (items 1-10) could be visited across a single day (e.g. 0900-1700).

### Table 2.1: Applicants draft itinerary for ASI

| Location | Stopping Point                                                                  | Work No.                                      | Time  | Comments                                                                                                                                                                                       |
|----------|---------------------------------------------------------------------------------|-----------------------------------------------|-------|------------------------------------------------------------------------------------------------------------------------------------------------------------------------------------------------|
| 1        | Tides Café Bistro, Beach House Road,<br>Abergele, LL22 8EY                      | N/A                                           | 09:00 | Attendees must arrive at the car park by 09:00am to receive a compulsory safety briefing by the Applicant and introductory remarks from the Planning Inspectorate and the Examining Authority. |
| 2        | Landfall Temporary Construction<br>Compound and Transmission Joint<br>Bay (TJB) | Work No 10                                    | 09:30 | Meet at the entrance to the field off the Abergele Road.<br>///octagonal.inflating.slung                                                                                                       |
|          | Abergele Road (A547)                                                            |                                               |       | To view the TJB and landfall location.                                                                                                                                                         |
| 3        | Cable Corridor and Off Route Haul<br>Road at Nant Fawr/ Nant Ganol              | Work No12 (part)<br>and Work No<br>12a (part) | 10:00 | To view the haul road as requested by the ExA during Issue Specific Hearing 2.                                                                                                                 |
|          | Nentydd Road                                                                    |                                               |       | Parking is available at the field gateway.<br>///object.airbase.spoon                                                                                                                          |
|          |                                                                                 |                                               |       | Any attendees are requested to take extra precautions<br>when parking and traveling to this location due to<br>dangerous road configuration in this area.                                      |

| Location   | Stopping Point                                                 | Work No.                     | Time  | Comments                                                                                                                                                  |
|------------|----------------------------------------------------------------|------------------------------|-------|-----------------------------------------------------------------------------------------------------------------------------------------------------------|
| 4          | B5381 at Penrefail Crossroads                                  | Work No12 and<br>Work No 13  | 10.45 | Parking is available in the layby off the B5381. ///<br>///comic.appointed.readings                                                                       |
|            | B5381 / A548                                                   |                              |       |                                                                                                                                                           |
|            |                                                                |                              |       | As requested by the landowner in their written submission (REP3-115)                                                                                      |
| 5          | Temporary construction compound (TCC3)                         | Work No 13 and<br>Work No 14 | 11.15 | Parking is available at the field entrance off the A548.<br>///skins.resembles.dragonfly                                                                  |
|            | A548                                                           |                              |       | As requested by the landowner in their written submission (PDA -053)                                                                                      |
| 6          | Temporary Construction Compound (TCC4)                         | Work No16                    | 12.00 | Meet at the field entrance 200m to the east of Sarn Rug,<br>St George. ///stroke.revisits.perky                                                           |
|            | B5381 / Glascoed Road                                          |                              |       | Parking is available at the layby along the B5381.<br>///hotspots.stubble.waddle                                                                          |
|            |                                                                |                              |       | Any attendees are requested to take extra precautions<br>when parking and traveling to this location due to<br>dangerous road configuration in this area. |
| 7          | Cable Corridor at Bryn Hen                                     | Work No 20                   | 12.45 | Meet at Bryn Hen and walk to the cable corridor.                                                                                                          |
|            |                                                                |                              |       | ///fall.remaking.special                                                                                                                                  |
|            | Groesfford Marli, LL22 9ED                                     |                              |       |                                                                                                                                                           |
| . <u>.</u> |                                                                |                              |       | As requested by the Examining Authority                                                                                                                   |
| 8          | Lunch break                                                    | N/A                          | 13:30 | Costa Coffee/ SPAR, Rhuddlan Rd, Bodelwyddan, Rhyl                                                                                                        |
|            | Costa Coffee/ SPAR, Rhuddlan Rd,<br>Bodelwyddan, Rhyl LL18 5WG |                              |       | LL18 5WG                                                                                                                                                  |

| Location | Stopping Point                                                | Work No.                                                   | Time  | Comments                                                                                                |
|----------|---------------------------------------------------------------|------------------------------------------------------------|-------|---------------------------------------------------------------------------------------------------------|
| 9        | Onshore Substation Site                                       | Work No 21, ,<br>Work No22,Work                            | 14:30 | Meet on the farm track towards Tan-y-Bryn                                                               |
|          | Land lying to the south of Glascoed Road, St Asaph            | No 22a, Work No<br>23, Work No 24,<br>Work No 31,          |       | Parking is available along the concrete track opposite Tyn y Ffordd Fawr, Cefn. ///leaves.gains.ringers |
|          |                                                               | Work No 32<br>Work No 33,<br>Work No 34 and<br>Work No 35, |       | To view the substation site location.                                                                   |
| 10       | Permanent and temporary access to the onshore substation site | Work No 27,<br>Work No 28 and<br>Work No 30.               | 16.00 | Parking at the National Grid Bodelwyddan Substation.<br>///escapades.straying.firelight                 |
|          | Land south of St Asaph business park                          |                                                            |       | To view the permanent and temporary access.                                                             |
| 11       | National Grid Connection point                                | Work No 25 and<br>Work No 26                               | 16:30 | To view the location of the National Grid Connection point.                                             |
|          | Land south of St Asaph business park                          |                                                            |       |                                                                                                         |
| 12       | Tyddyn Meredydd                                               | N/A                                                        | 17.00 | A visit as requested by the property owners (RR-038).                                                   |
|          | Cefn, St Asaph                                                |                                                            |       | Parking at the property ///intervene.recapture.mingles                                                  |
| 13       | Conclusion of site inspection itinerary                       | N/A                                                        | 17:30 |                                                                                                         |