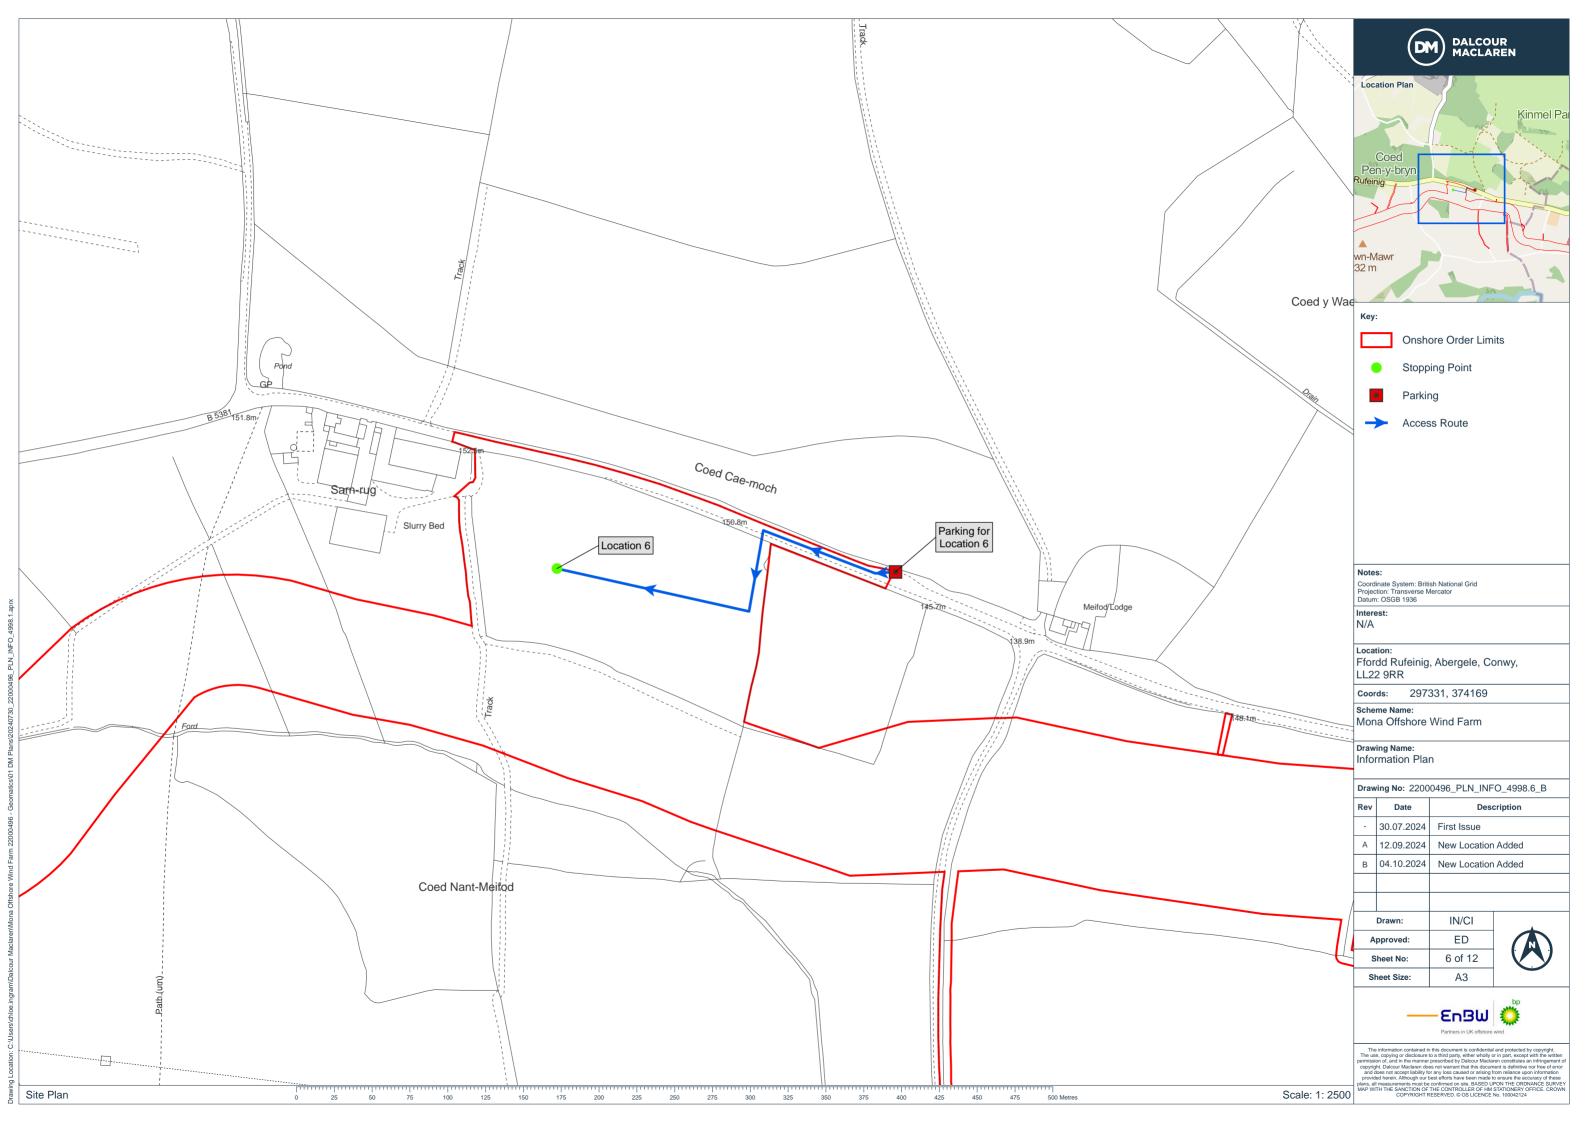

| Location   | Stopping Point                                                 | Work No.                     | Time  | Comments                                                                                                                                                  |
|------------|----------------------------------------------------------------|------------------------------|-------|-----------------------------------------------------------------------------------------------------------------------------------------------------------|
| 4          | B5381 at Penrefail Crossroads                                  | Work No12 and<br>Work No 13  | 10.45 | Parking is available in the layby off the B5381. ///<br>///comic.appointed.readings                                                                       |
|            | B5381 / A548                                                   |                              |       |                                                                                                                                                           |
|            |                                                                |                              |       | As requested by the landowner in their written submission (REP3-115)                                                                                      |
| 5          | Temporary construction compound (TCC3)                         | Work No 13 and<br>Work No 14 | 11.15 | Parking is available at the field entrance off the A548.<br>///skins.resembles.dragonfly                                                                  |
|            | A548                                                           |                              |       | As requested by the landowner in their written submission (PDA -053)                                                                                      |
| 6          | Temporary Construction Compound (TCC4)                         | Work No16                    | 12.00 | Meet at the field entrance 200m to the east of Sarn Rug,<br>St George. ///stroke.revisits.perky                                                           |
|            | B5381 / Glascoed Road                                          |                              |       | Parking is available at the layby along the B5381.<br>///hotspots.stubble.waddle                                                                          |
|            |                                                                |                              |       | Any attendees are requested to take extra precautions<br>when parking and traveling to this location due to<br>dangerous road configuration in this area. |
| 7          | Cable Corridor at Bryn Hen                                     | Work No 20                   | 12.45 | Meet at Bryn Hen and walk to the cable corridor.                                                                                                          |
|            |                                                                |                              |       | ///fall.remaking.special                                                                                                                                  |
|            | Groesfford Marli, LL22 9ED                                     |                              |       |                                                                                                                                                           |
| . <u>.</u> |                                                                |                              |       | As requested by the Examining Authority                                                                                                                   |
| 8          | Lunch break                                                    | N/A                          | 13:30 | Costa Coffee/ SPAR, Rhuddlan Rd, Bodelwyddan, Rhyl                                                                                                        |
|            | Costa Coffee/ SPAR, Rhuddlan Rd,<br>Bodelwyddan, Rhyl LL18 5WG |                              |       | LL18 5WG                                                                                                                                                  |